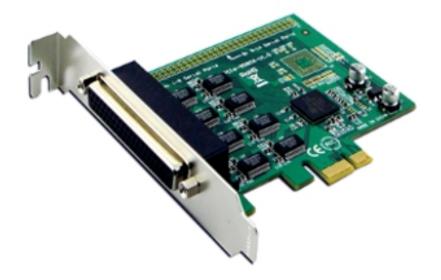

Model: PCI-958E Serial Card

## **Product Specifications**

- PCI-Express base spec 1.1 compliant
- 1-Lane (x1) PCI-Express with transfer rate 2.5Gb/s full duplex channel
- Easy Plug and Play installation automatically selects IRQ and I/O address
- Supports 8 independent 9-pin RS232 Serial Ports
- Does not support legacy address re-mapping
- High performance Oxford Semiconductor 950 UARTS
- Automated in-band, Xon/Xoff flow control
- Automated hardware flow control
- Build-in 16C550 compatible UART with 16 byte transmit-receive FIFO
- Fast data rates up to 1 Mbps
- Dimension: 11x8x3 Inch
- Weight: 2 Lbs
- DB62 to 8 x DB9 cable