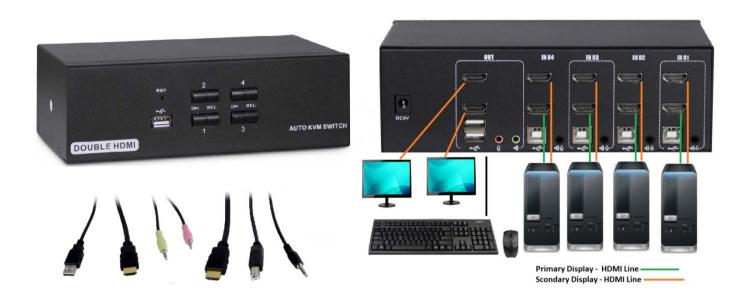

Model: KH-404

4 Port USB Dual Display HDMI / Audio KVM Switch, with 4 x 1.8 meter KVM Cables -**USB & HDMI interface** 

## Main Feature

- 4 Port HDMI USB2.0 KVM Switch
- One dual-screen USB console controls four HDMI interface computers and one additional USB devices
- One front port USB hub 2.0 built in, fully compliant USB 2.0 specification
- Superior video quality supports 480i, 480p, 720p, 1080i, 1080p, and 4K (resolution: 3,840x2,160 @ 30Hz)
- Independent switching of KVM, USB peripheral, and audio focus via front panel push buttons and hotkeys
- HDMI digital monitor support fully compliant with HDMI; also HDCP compliant
- Dolby True HD and DTS HD Master Audio support
- Multiplatform support Windows, Linux, and Mac
- BIOS hardware connection, no need driver program and controlling software
- Auto scan Mode for monitoring all computers and HDMI devices

Website: www.sg-norco.com

| Specification             |                       |                                                                                                       |
|---------------------------|-----------------------|-------------------------------------------------------------------------------------------------------|
| Product Model             |                       | KH-404                                                                                                |
| Computer Connections      |                       | 4                                                                                                     |
| Port Selection            |                       | Front push button or Hot-key                                                                          |
| Front LED Indicator       |                       | 4 x On-line (Red), 4 x Selected (Green)                                                               |
| Connectors                |                       |                                                                                                       |
| Console Ports             |                       | 2 x USB Type A Female (rear panel) 1 x HDMI Female (Black)                                            |
| KVM Port                  |                       | 4 x USB Type B Female<br>8 x HDMI Female (Black)<br>4 x 3.5 mm Audio Jack Female                      |
| USB Hub                   |                       | 1 x Front USB Type A Female                                                                           |
| Power                     |                       | 1 x DC Jack                                                                                           |
| Video Resolution          |                       | 480i, 480p, 720p, 1080i,1080p, and 4K (3,840x2,160 @ 30Hz)                                            |
| Scan Interval             |                       | 1-99 seconds (default: 5 sec.)                                                                        |
| Power Consumption         |                       | 5 VDC / 6 Watt                                                                                        |
| Environment               | Operating Temperature | 0 to 50°C                                                                                             |
|                           | Store Temperature     | -20 to 60°C                                                                                           |
|                           | Humidity              | 10% to 90%, non-condensing                                                                            |
| Net / Gross Weight ( KG ) |                       | 1 Kg                                                                                                  |
| Dimensions (WxHxD)        |                       | 202 x 110 x 66 mm                                                                                     |
| Ordering Information      |                       |                                                                                                       |
| KH-404                    |                       | 4 Port USB Dual Display HDMI / Audio KVM Switch, with 4 x 1.8 meter KVM Cables - USB & HDMI interface |