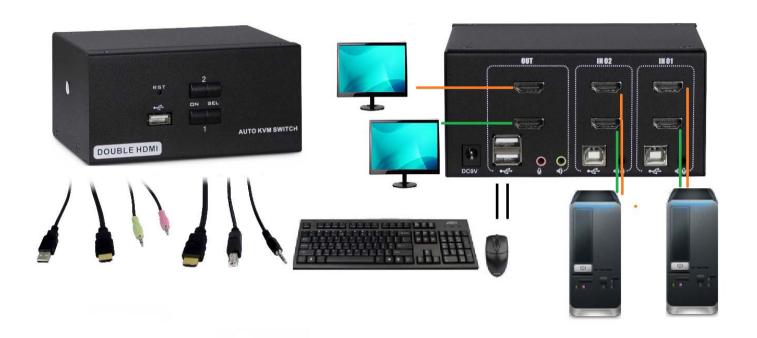

Model: KH-202

2 Port USB Dual Display HDMI / Audio KVM Switch, with 2 x 1.8 meter KVM Cables - USB & HDMI interface

Primary Display - HDMI Line - Scondary Display - HDMI Line

## Main Feature

- 2 Port HDMI USB2.0 KVM Switch
- One dual-screen USB console controls two HDMI interface computers and one additional USB devices
- One front port USB hub 2.0 built in, fully compliant USB 2.0 specification
- Superior video quality supports 480i, 480p, 720p, 1080i, 1080p, and 4K (resolution: 3,840x2,160 @ 30Hz)
- Independent switching of KVM, USB peripheral, and audio focus via front panel push buttons and hotkeys
- HDMI digital monitor support fully compliant with HDMI; also HDCP compliant
- Dolby True HD and DTS HD Master Audio support
- Multiplatform support Windows, Linux, and Mac
- BIOS hardware connection, no need driver program and controlling software
- Auto scan Mode for monitoring all computers and HDMI devices

Company Registration No.: 200901437Z

Website: www.sg-norco.com

| Specification             |                       |                                                                                                       |
|---------------------------|-----------------------|-------------------------------------------------------------------------------------------------------|
| Product Model             |                       | KH-202                                                                                                |
| Computer Connections      |                       | 2                                                                                                     |
| Port Selection            |                       | Front push button or Hot-key                                                                          |
| Front LED Indicator       |                       | 2 x On-line (Red), 2 x Selected (Green)                                                               |
| Connectors                |                       |                                                                                                       |
| Console Ports             |                       | 2 x USB Type A Female (rear panel) 1 x HDMI Female (Black)                                            |
| KVM Port                  |                       | 2 x USB Type B Female 2 x HDMI Female (Black) 2 x 3.5 mm Audio Jack Female                            |
| USB Hub                   |                       | 1 x Front USB Type A Female                                                                           |
| Power                     |                       | 1 x DC Jack                                                                                           |
| Video Resolution          |                       | 480i, 480p, 720p, 1080i,1080p, and 4K (3,840x2,160 @ 30Hz)                                            |
| Scan Interval             |                       | 1-99 seconds (default: 5 sec.)                                                                        |
| Power Consumption         |                       | 5 VDC / 5 Watt                                                                                        |
| Environment               | Operating Temperature | 0 to 50°C                                                                                             |
|                           | Store Temperature     | -20 to 60°C                                                                                           |
|                           | Humidity              | 10% to 90%, non-condensing                                                                            |
| Net / Gross Weight ( KG ) |                       | 0.6 Kg                                                                                                |
| Dimensions (WxHxD)        |                       | 132 x 92 x 66 mm                                                                                      |
| Ordering Information      |                       |                                                                                                       |
| KH-202                    |                       | 2 Port USB Dual Display HDMI / Audio KVM Switch, with 2 x 1.8 meter KVM Cables - USB & HDMI interface |