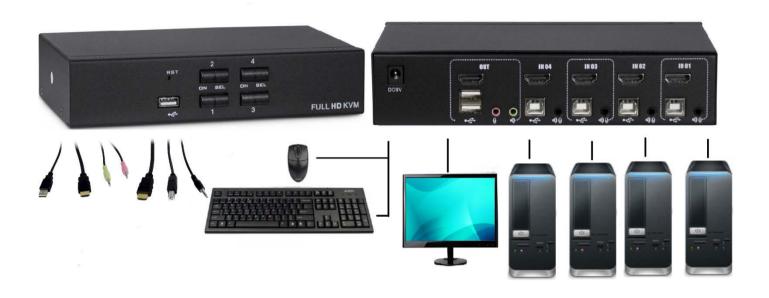

## Model: KH-104 4 Port USB HDMI / Audio KVM Switch, with 4 x 1.8 meter KVM Cables - USB & HDMI interface

## Main Feature

- 4 Port HDMI USB2.0 KVM Switch
- One USB console controls four HDMI interface computers and one additional USB devices
- One front port USB hub 2.0 built in, fully compliant USB 2.0 specification
- Superior video quality supports 480i, 480p, 720p, 1080i, 1080p, and 4K (resolution: 3,840x2,160 @ 30Hz)
- Independent switching of KVM, USB peripheral, and audio focus via front panel push buttons and hotkeys
- HDMI digital monitor support fully compliant with HDMI; also HDCP compliant
- Dolby True HD and DTS HD Master Audio support
- Multiplatform support Windows, Linux, and Mac
- BIOS hardware connection, no need driver program and controlling software
- Auto scan Mode for monitoring all computers and HDMI devices

| Specification             |                       |                                                                                          |
|---------------------------|-----------------------|------------------------------------------------------------------------------------------|
| Product Model             |                       | КН-104                                                                                   |
| Computer Connections      |                       | 4                                                                                        |
| Port Selection            |                       | Front push button or Hot-key                                                             |
| Front LED Indicator       |                       | 4 x On-line (Red), 4 x Selected (Green)                                                  |
| Connectors                |                       |                                                                                          |
| Console Ports             |                       | 2 x USB Type A Female (rear panel)<br>1 x HDMI Female (Black)                            |
| KVM Port                  |                       | 4 x USB Type B Female<br>4 x HDMI Female (Black)<br>4 x 3.5 mm Audio Jack Female         |
| USB Hub                   |                       | 1 x Front USB Type A Female                                                              |
| Power                     |                       | 1 x DC Jack                                                                              |
| Video Resolution          |                       | 480i, 480p, 720p, 1080i,1080p, and 4K (3,840x2,160 @ 30Hz)                               |
| Scan Interval             |                       | 1-99 seconds (default: 5 sec.)                                                           |
| Power Consumption         |                       | 5 VDC / 5 Watt                                                                           |
| Environment               | Operating Temperature | 0 to 50°C                                                                                |
|                           | Store Temperature     | -20 to 60°C                                                                              |
|                           | Humidity              | 10% to 90%, non-condensing                                                               |
| Net / Gross Weight ( KG ) |                       | 0.9 Kg                                                                                   |
| Dimensions ( W x H x D )  |                       | 202 x 110 x 44 mm                                                                        |
| Ordering Information      |                       |                                                                                          |
| KH-104                    |                       | 4 Port USB HDMI / Audio KVM Switch, with 4 x 1.8 meter KVM Cables - USB & HDMI interface |