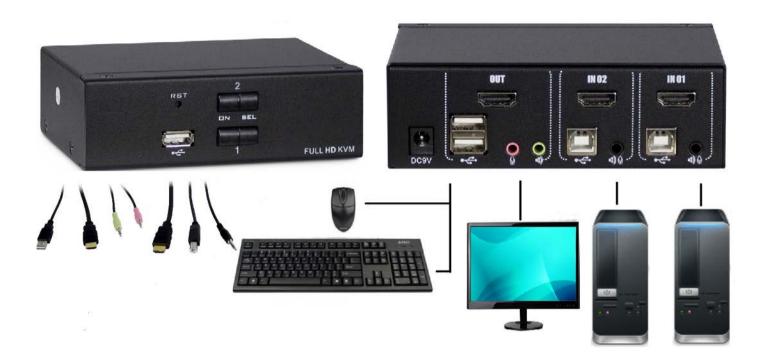

Model: KH-102

2 Port USB HDMI / Audio KVM Switch, with 2 x 1.8 meter KVM Cables - USB & HDMI interface

## Main Feature

- 2 Port HDMI USB2.0 KVM Switch
- One USB console controls two HDMI interface computers and one additional USB devices
- One front port USB hub 2.0 built in, fully compliant USB 2.0 specification
- Superior video quality supports 480i, 480p, 720p, 1080i, 1080p, and 4K (resolution: 3,840x2,160 @ 30Hz)
- Independent switching of KVM, USB peripheral, and audio focus via front panel push buttons and hotkeys
- HDMI digital monitor support fully compliant with HDMI; also HDCP compliant
- Dolby True HD and DTS HD Master Audio support
- Multiplatform support Windows, Linux, and Mac
- BIOS hardware connection, no need driver program and controlling software
- Auto scan Mode for monitoring all computers and HDMI devices

Company Registration No.: 200901437Z

Website: www.sg-norco.com

| Specification             |                       |                                                                                          |
|---------------------------|-----------------------|------------------------------------------------------------------------------------------|
| Product Model             |                       | KH-102                                                                                   |
| Computer Connections      |                       | 2                                                                                        |
| Port Selection            |                       | Front push button or Hot-key                                                             |
| Front LED Indicator       |                       | 2 x On-line (Red), 2 x Selected (Green)                                                  |
| Connectors                |                       |                                                                                          |
| Console Ports             |                       | 2 x USB Type A Female (rear panel) 1 x HDMI Female (Black)                               |
| KVM Port                  |                       | 2 x USB Type B Female 2 x HDMI Female (Black) 2 x 3.5 mm Audio Jack Female               |
| USB Hub                   |                       | 1 x Front USB Type A Female                                                              |
| Power                     |                       | 1 x DC Jack                                                                              |
| Video Resolution          |                       | 480i, 480p, 720p, 1080i,1080p, and 4K (3,840x2,160 @ 30Hz)                               |
| Scan Interval             |                       | 1-99 seconds (default: 5 sec.)                                                           |
| Power Consumption         |                       | 5 VDC / 4 Watt                                                                           |
| Environment               | Operating Temperature | 0 to 50°C                                                                                |
|                           | Store Temperature     | -20 to 60°C                                                                              |
|                           | Humidity              | 10% to 90%, non-condensing                                                               |
| Net / Gross Weight ( KG ) |                       | 0.6 Kg                                                                                   |
| Dimensions (WxHxD)        |                       | 132 x 92 x 44 mm                                                                         |
| Ordering Info             | rmation               |                                                                                          |
| KH-102                    |                       | 2 Port USB HDMI / Audio KVM Switch, with 2 x 1.8 meter KVM Cables - USB & HDMI interface |