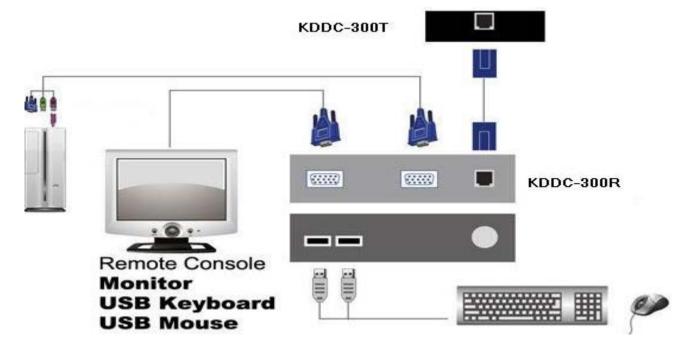

## Model: KDDC-300R CAT5 KVM Extender - Receiver up to 300M

## Main Feature

- Extend console distance up to 150 meters or 300meters.
- Using CAT5e, or CAT6 cable, CAT5-Based Remote Receive Module
- Auto adjustable video equalization and video signal boost features for the best possible video quality
- No software required, no DIP-switch setting needed
- Hot pluggable, easily installation and move around by using standard 3-in-one KVM switch cable.
- Build in 2 to 1 KVM switch with OSD(On-Screen Display)
- Switches PCs by push button or keyboard "Hot Key" commands
- Programmable hotkey, eight characters user name and password protection.
- Audible feedback when switching
- LED indicators for computer status