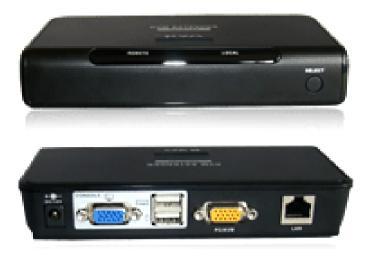

## Model: KDDC-300R CAT5 KVM Extender - Receiver up to 300M



## Main Feature

- Extend console distance up to 150 meters or 300meters.
- Using CAT5e, or CAT6 cable, CAT5-Based Remote Receive Module
- Auto adjustable video equalization and video signal boost features for the best possible video quality
- No software required, no DIP-switch setting needed
- Hot pluggable, easily installation and move around by using standard 3-in-one KVM switch cable.
- Build in 2 to 1 KVM switch with OSD(On-Screen Display)
- Switches PCs by push button or keyboard "Hot Key" commands
- Programmable hotkey, eight characters user name and password protection.
- Audible feedback when switching
- LED indicators for computer status