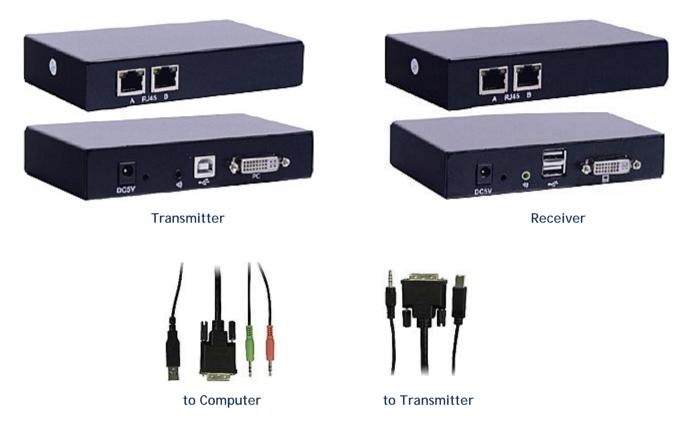

## Main Feature

DVI KVM Extender transmits KVM up to 60m away from a computer using two Cat5/5e/6 cable. Each KVM extender consists of a Transmitter that connects to a computer, and extends the DVI-I / Audio & USB signals to local monitor & keyboard / mouse.

| Specification |                 |                                                                                                      |                   |  |
|---------------|-----------------|------------------------------------------------------------------------------------------------------|-------------------|--|
| Product Model |                 | KD-60T (Transmitter)                                                                                 | KD-60R (Receiver) |  |
| Туре          |                 | DVI KVM Extender                                                                                     |                   |  |
| Bandwidth     |                 | 165MHz                                                                                               |                   |  |
| Signal        | Input Video     | DVI                                                                                                  |                   |  |
|               | Max. Resolution | 1920*1080                                                                                            |                   |  |
|               | Signal support  | VGA: 640 x 480, 800 x 600, 1024 x 768, 1920 x 1200<br>DTV/HDTV: 480i/480p/576i/576p/720p/1080i/1080p |                   |  |
|               | Max. distance   | 60 meters                                                                                            |                   |  |
| Connector     | Video           | DVI-I female                                                                                         |                   |  |
|               | Mouse           | USB-B/USB-A                                                                                          |                   |  |
|               | Audio           | 3.5mm                                                                                                |                   |  |
| Indicator     | Power           | Red LED                                                                                              |                   |  |
|               | Output          | Red LED Green LED                                                                                    |                   |  |
| Dimension     |                 | 136*76*26mm                                                                                          |                   |  |